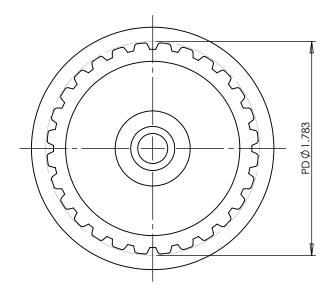

28XLSF

Dimensions are in inches Tolerances: Fractional <u>+</u> 0.015

PROPRIETARY AND CONFIDENTIAL:

THE INFORMATION CONTAINED IN THIS DRAWING IS THE SOLE PROPERTY OF PUTNAM PRECISION MOLDING. ANY REPRODUCTION IN PART OR AS A WHOLE WITHOUT THE WRITTEN PERMISSION OF PUTNAM PRECISION MOLDING IS PROHIBITED. INFORMATION IN THIS DRAWING IS PROVIDED FOR REFERENCE ONLY.