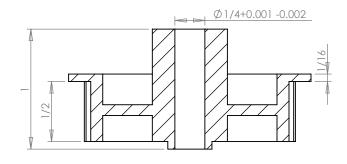

## **SECTION A-A**

28XLSF

Dimensions are in inches Tolerances: Fractional <u>+</u> 0.015

PROPRIETARY AND CONFIDENTIAL:

THE INFORMATION CONTAINED IN THIS DRAWING IS THE SOLE PROPERTY OF PUTNAM PRECISION MOLDING. ANY REPRODUCTION IN PART OR AS A WHOLE WITHOUT THE WRITTEN PERMISSION OF PUTNAM PRECISION MOLDING IS PROHIBITED. INFORMATION IN THIS DRAWING IS PROVIDED FOR REFERENCE ONLY.