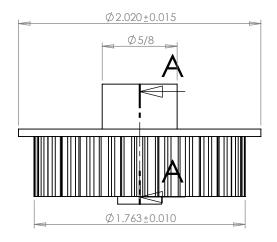

28XLSF

Dimensions are in inches Tolerances: Fractional <u>+</u> 0.015

PROPRIETARY AND CONFIDENTIAL:

THE INFORMATION CONTAINED IN THIS DRAWING IS THE SOLE PROPERTY OF PUTNAM PRECISION MOLDING. ANY REPRODUCTION IN PART OR AS A WHOLE WITHOUT THE WRITTEN PERMISSION OF PUTNAM PRECISION MOLDING IS PROHIBITED. INFORMATION IN THIS DRAWING IS PROVIDED FOR REFERENCE ONLY.